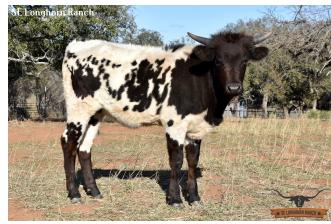

## **SEL KISS I CAN**

SEL KISS I CAN

Date of Birth: 07/17/2024 Registration 1: CI351071

Breeder: **EITAN & SANDY BARHUM** Owner: **EITAN & SANDY BARHUM** 

BORN Black & White !!! And one of the best heifers we ever bred from a genetic standpoint. No words to describe how hard it is to let this one go, it really HURTS!!! First true Black & White bred by us with a genetic makeup to build a whole program around her, well made with super excellent conformation and deep body!! This Gorgeous heifer is bringing in the best, 107+"TTT \$165,000 Cowboy Tuff, 93+"TTT \$140,000 the "AMAZING" HR Awesome