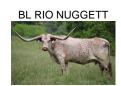

## LLR ROCK STAR

Date of Birth: 05/09/2024 Registration 1: CI352822

Breeder: Aduddel Cattle Co.

Owner: **EITAN & SANDY BARHUM** 

This precious Black & White heifer is a maternal sister to the \$140k Legendary 93"TTT HR AWESOME REB. She is sired by a son of Chard Iron, DCT CHARDCOAL (won his class at the 2022 Millennium), his Dam is an almost 100"TTT STEEL RIM ROCK and sold for \$31k, daughter of the great PCC RIM ROCK. Rock Star's Dam is the almost 90"TTT twisty horn cow AWESOME STAR, daughter of the great TOP CALIBER. This beauty carries