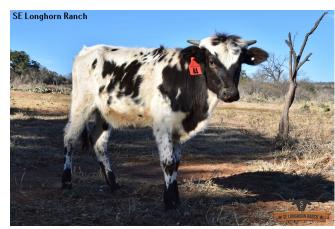

## LLR ROCK STAR

Date of Birth: 05/09/2024 Registration 1: CI352822

Breeder: Aduddel Cattle Co.

Owner: **EITAN & SANDY BARHUM** 

This precious Black & White heifer is a maternal sister to the \$140k Legendary 93"TTT HR AWESOME REB. She is sired by a son of Chard Iron, DCT CHARDCOAL (won his class at the 2022 Millennium), his Dam is an almost 100"TTT STEEL RIM ROCK and sold for \$31k, daughter of the great PCC RIM ROCK. Rock Star's Dam is the almost 90"TTT twisty horn cow AWESOME STAR, daughter of the great TOP CALIBER. This beauty carries

Courtesy of SE Longhorn Ranch/Eitan Barhum

**FINE FOREVER** 

DCT CHARDCOAL

Top Caliber

LLR ROCK STAR

**DELTA GENIE** 