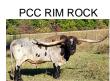

## LLR ROCK STAR

Date of Birth: 05/09/2024 Registration 1: CI352822

Breeder: Aduddel Cattle Co.

Owner: **EITAN & SANDY BARHUM** 

This precious Black & White heifer is a maternal sister to the \$140k Legendary 93"TTT HR AWESOME REB. She is sired by a son of Chard Iron, DCT CHARDCOAL (won his class at the 2022 Millennium), his Dam is an almost 100"TTT STEEL RIM ROCK and sold for \$31k, daughter of the great PCC RIM ROCK. Rock Star's Dam is the almost 90"TTT twisty horn cow AWESOME STAR, daughter of the great TOP CALIBER. This beauty carries