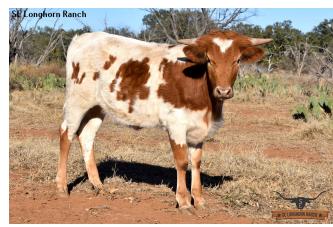

## **SEL IMPERESSIVE GLORY**

**Date of Birth:** 04/14/2024 **Registration 1:** CI351067

SEL IMPERESSIVE GLORY

Breeder: EITAN & SANDY BARHUM
Owner: EITAN & SANDY BARHUM

Take a look at this precious heifer's pedigree, on the paternal side she goes to 106.75"TTT Cowboy Tuff Chex, Rebel HR, over 101"TTT BL Rio Catchit, and the \$140,000 HR Awesome Reb. On the maternal side with very strong genetics going to Hubbells 20 Gauge, Concealed Weapon, \$100.000 CV Cowboy Casanova, The \$160,000 over 100"TTT Helm Miss Impressive as a grand-dam, and the over 95"TTT D/O Miss Grande that