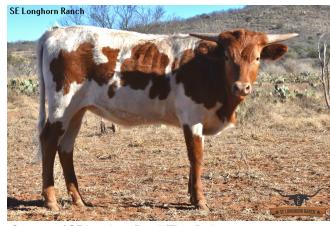

## **SEL LENSY REB'S BEAUTY**

Date of Birth: 03/30/2024 Registration 1: CI351066

Breeder: **EITAN & SANDY BARHUM** Owner: **EITAN & SANDY BARHUM** 

This heifer's body is what we want to produce on every heifer we breed, she is well made with DEEP body and PERFECT conformation, has color, and genetics to build a program around, just look at the pedigree lineup to see why we like her so much! So excited about watching her grow and have big plans for her. Love this girl!

Courtesy of SE Longhorn Ranch/Eitan Barhum

**COWBOY CHEX** 

**BL RIO CATCHIT** 

BR Mr. Right

REBEL HR

AWESOME STAR

DRAG IRON

HELM LAURAS LIGHT MOCHA