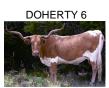

DIORDate of Birth:10/09/2023Registration 1:294150Breeder:New Age Cattle CoOwner:New Age Cattle Co / SE Longhorns

Courtesy of New Age Cattle Co

WHAT A CALF! This young bull brings a genetic package together that will produce the big horned twisted females we all want. His dam is the daughter of the Phenomenal Dorthy clone and measures over 90" T2T. Phenomenal Dorthy sold for \$100,000 over 17 years ago and the daughter of the famous corkscrew horned cow Doherty 6. His sire the horn producing son of 100" T2T Horseshoe J Example. This young bull has the designer pedigree to