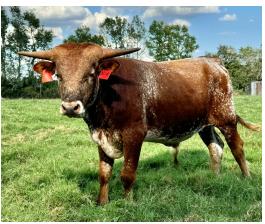

DIORDate of Birth:10/09/2023Registration 1:294150Breeder:New Age Cattle CoOwner:New Age Cattle Co / SE Longhorns

Courtesy of New Age Cattle Co

WHAT A CALF! This young bull brings a genetic package together that will produce the big horned twisted females we all want. His dam is the daughter of the Phenomenal Dorthy clone and measures over 90" T2T. Phenomenal Dorthy sold for \$100,000 over 17 years ago and the daughter of the famous corkscrew horned cow Doherty 6. His sire the horn producing son of 100" T2T Horseshoe J Example. This young bull has the designer pedigree to