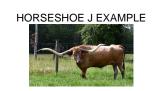

DIORDate of Birth:10/09/2023Registration 1:294150Breeder:New Age Cattle CoOwner:New Age Cattle Co / SE Longhorns

Courtesy of New Age Cattle Co

WHAT A CALF! This young bull brings a genetic package together that will produce the big horned twisted females we all want. His dam is the daughter of the Phenomenal Dorthy clone and measures over 90" T2T. Phenomenal Dorthy sold for \$100,000 over 17 years ago and the daughter of the famous corkscrew horned cow Doherty 6. His sire the horn producing son of 100" T2T Horseshoe J Example. This young bull has the designer pedigree to