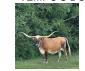

DIORDate of Birth:10/09/2023Registration 1:294150Breeder:New Age Cattle CoOwner:New Age Cattle Co / SE Longhorns

Courtesy of New Age Cattle Co

WHAT A CALF! This young bull brings a genetic package together that will produce the big horned twisted females we all want. His dam is the daughter of the Phenomenal Dorthy clone and measures over 90" T2T. Phenomenal Dorthy sold for \$100,000 over 17 years ago and the daughter of the famous corkscrew horned cow Doherty 6. His sire the horn producing son of 100" T2T Horseshoe J Example. This young bull has the designer pedigree to