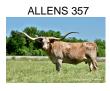

## **SEL CHLOE IRON TUFF**

Date of Birth: 09/27/2023 Registration 1: CI345851

Breeder: **REX & SHERESE GLENDENNING** 

Owner: Singing Hill Ranch

Her dam is an exceptional Drag Iron daughter out of the 91" TTT Allens 357, bringing height, superior conformation, and distinctive brindle coloring, all paired with a gentle disposition. Her sire, a son of the legendary 106" TTT Cowboy Tuff Chex, adds to her genetic power through his Rio Grande dam (86"+ TTT). This breeding incorporates the influence of both 100"+ TTT BL Rio Catchit and Tabasco bloodlines. Her paternal sister sold