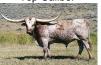

7/2023 Registration 1: CI345851

Breeder: **REX & SHERESE GLENDENNING** 

Owner: Singing Hill Ranch

Her dam is an exceptional Drag Iron daughter out of the 91" TTT Allens 357, bringing height, superior conformation, and distinctive brindle coloring, all paired with a gentle disposition. Her sire, a son of the legendary 106" TTT Cowboy Tuff Chex, adds to her genetic power through his Rio Grande dam (86"+ TTT). This breeding incorporates the influence of both 100"+ TTT BL Rio Catchit and Tabasco bloodlines. Her paternal sister sold

42.8750 on 03/19/2025 TTT:











Courtesy of SE Longhorn Ranch/Eitan Barhum

**COWBOY TUFF CHEX** 



**RIO LEZAWE EOT 9E3** 









COWBOY CHEX



**BL RIO CATCHIT** 



JP RIO GRANDE



TABASCO'S LEZAWE



WS JAMAKIZM



SHINING VICTORY



Top Caliber



SR DIXIE CHERRY