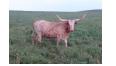

## **SEL CHLOE IRON TUFF**

Date of Birth: 09/27/2023 Registration 1: CI345851

Breeder: **REX & SHERESE GLENDENNING** 

Owner: Singing Hill Ranch

Her dam is an exceptional Drag Iron daughter out of the 91" TTT Allens 357, bringing height, superior conformation, and distinctive brindle coloring, all paired with a gentle disposition. Her sire, a son of the legendary 106" TTT Cowboy Tuff Chex, adds to her genetic power through his Rio Grande dam (86"+ TTT). This breeding incorporates the influence of both 100"+ TTT BL Rio Catchit and Tabasco bloodlines. Her paternal sister sold