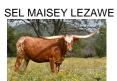

## **SEL DAPPLED NOTCH**

 Date of Birth:
 06/15/2023

 Registration 1:
 CI345850

Sale Price:

Breeder: EITAN & SANDY BARHUM
Owner: EITAN & SANDY BARHUM

This heifer has it all! Ton of color, PERFECT conformation with deep body, great horn direction, and a genetic makeup we all want in our programs. She goes to Fifty-fifty BCB and the over 95"TTT D/O Miss Grande on top. On the bottom she goes to the 90"TTT Drag Iron, over 96"TTT Helm Lauras Light Mocha, Iron Mike, HCR, Tabasco, and the over 91"TTT DML Sharita to just name a few. This is a heifer to build a program around.