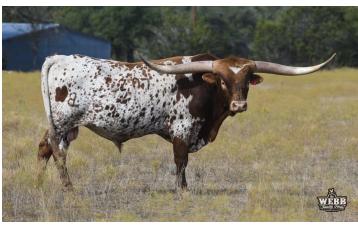

## **BL JERICHO CHEX**

03/09/2022 Date of Birth: Registration 1: BI105499

Breeder: **BOB & PAM LOOMIS** Owner: Ray and Andrea Webb

Son of the over 102"TTT M.C Hangin' Tuff, bringing in the over 107"TTT Cowboy Tuff Chex (2x), and the legendary over 100"TTT BL Rio Catchit (2x). His Dam is a big horned daughter of Rebel HR, bringing in HR Slam's Rose and LLL Rosemary. His historical pedigree includes JP Rio Grande (2x), Hunts Command Respect (2x), CV Cowboy Casanova, Tabasco, GF G-MAN, VJ Tommie (AKA UNLIMITED), Coach, Classic, and Superior!

**Total Horn:** 93.1250 on 09/28/2024 84.0000 on 03/09/2025 TTT: Composite: 173.1250 on 09/28/2024

M.C. HANGIN' TUFF

**BL JERICHO CHEX** 

BL Kandi 901

Courtesy of Ray Webb

**COWBOY TUFF CHEX** 

COWBOY CHEX

**BL RIO CATCHIT** 