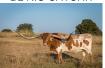

## **BL JERICHO CHEX**

03/09/2022 Date of Birth: Registration 1: BI105499

Breeder: **BOB & PAM LOOMIS** Owner: Ray and Andrea Webb

Son of the over 102"TTT M.C Hangin' Tuff, bringing in the over 107"TTT Cowboy Tuff Chex (2x), and the legendary over 100"TTT BL Rio Catchit (2x). His Dam is a big horned daughter of Rebel HR, bringing in HR Slam's Rose and LLL Rosemary. His historical pedigree includes JP Rio Grande (2x), Hunts Command Respect (2x), CV Cowboy Casanova, Tabasco, GF G-MAN, VJ Tommie (AKA UNLIMITED), Coach, Classic, and Superior!

**Total Horn:** 93.1250 on 09/28/2024 84.0000 on 03/09/2025 TTT: Composite: 173.1250 on 09/28/2024

M.C. HANGIN' TUFF

**BL JERICHO CHEX** 

BL Kandi 901

Courtesy of Ray Webb

**COWBOY TUFF CHEX** 

COWBOY CHEX

**BL RIO CATCHIT** 