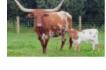

## **BL JERICHO CHEX**

03/09/2022 Date of Birth: Registration 1: BI105499

Breeder: **BOB & PAM LOOMIS** Owner: Ray and Andrea Webb

Son of the over 102"TTT M.C Hangin' Tuff, bringing in the over 107"TTT Cowboy Tuff Chex (2x), and the legendary over 100"TTT BL Rio Catchit (2x). His Dam is a big horned daughter of Rebel HR, bringing in HR Slam's Rose and LLL Rosemary. His historical pedigree includes JP Rio Grande (2x), Hunts Command Respect (2x), CV Cowboy Casanova, Tabasco, GF G-MAN, VJ Tommie (AKA UNLIMITED), Coach, Classic, and Superior!

**Total Horn:** 93.1250 on 09/28/2024 84.0000 on 03/09/2025 TTT: Composite: 173.1250 on 09/28/2024

M.C. HANGIN' TUFF

**BL JERICHO CHEX** 

BL Kandi 901

Courtesy of Ray Webb

**COWBOY TUFF CHEX** 

COWBOY CHEX

**BL RIO CATCHIT** 