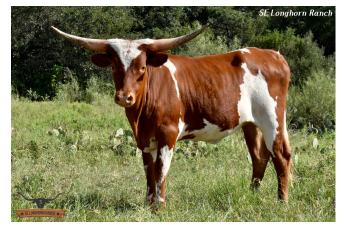

## **SEL WINECUP NOTCH**

Date of Birth: Registration 1: Breeder: Owner: 04/18/2023 CI345848 EITAN & SANDY BARHUM EITAN & SANDY BARHUM

http://www.hiredhandsoftware.com

Courtesy of SE Longhorn Ranch/Eitan Barhum

Another HL Top Notch beautiful heifer marked like a PAINT, deep body, a lot of TTT on horns for her age, and as sweet as they come with perfect disposition. LOVE this **BANDERA CHEX** girl and her LOADED pedigree. Will be bred to RJF Cowboy Reb for a 2025 Fall calf. FIFTY-FIFTY BCB RINGALING BCB 46.5000 on 12/02/2024 TTT: J.R. GRAND SLAM HL TOP NOTCH D/O MISS GRANDE D/O Miss K.C. Star SEL WINECUP NOTCH SAFARI BL CHEX ICON OF RM RM SWEETHEART PAT SEL TAVIA ICON TOUCH Allen's Whodat 3S Dats Tari 3S TARI'S TD HIRE н R 0 F Т W