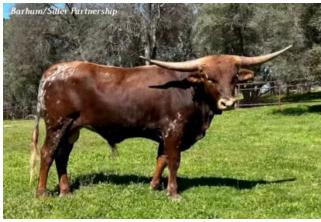

## **SEL POWERHOUSE**

Date of Birth: 08/25/2022 Registration 1: BI105668

Breeder: **EITAN & SANDY BARHUM** 

Owner: BARHUM/SILLER PARTNERSHIP

Sired by HL Top Notch and out of RJF Cocaine Cowgirl, a daughter of the \$280,000 over 99.50"TTT 2JB Cocaine Lady cow and the \$100,000 CV Cowboy Casanova. JP Rio Grande and Fielder are also on the maternal side. On the top he goes to Fifty-Fifty BCB and the over 96"TTT D/O Miss Grande to just name a few. Stacked with super genetics, has very nice conformation, color, and very calm disposition. We are excited about his future.