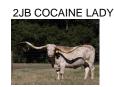

## **SEL POWERHOUSE**

Date of Birth: 08/25/2022 Registration 1: BI105668

Breeder: **EITAN & SANDY BARHUM** 

Owner: BARHUM/SILLER PARTNERSHIP

Sired by HL Top Notch and out of RJF Cocaine Cowgirl, a daughter of the \$280,000 over 99.50"TTT 2JB Cocaine Lady cow and the \$100,000 CV Cowboy Casanova. JP Rio Grande and Fielder are also on the maternal side. On the top he goes to Fifty-Fifty BCB and the over 96"TTT D/O Miss Grande to just name a few. Stacked with super genetics, has very nice conformation, color, and very calm disposition. We are excited about his future.