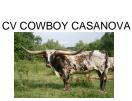

## **SEL POWERHOUSE**

Date of Birth: 08/25/2022 Registration 1: BI105668

Breeder: **EITAN & SANDY BARHUM** 

Owner: BARHUM/SILLER PARTNERSHIP

Sired by HL Top Notch and out of RJF Cocaine Cowgirl, a daughter of the \$280,000 over 99.50"TTT 2JB Cocaine Lady cow and the \$100,000 CV Cowboy Casanova. JP Rio Grande and Fielder are also on the maternal side. On the top he goes to Fifty-Fifty BCB and the over 96"TTT D/O Miss Grande to just name a few. Stacked with super genetics, has very nice conformation, color, and very calm disposition. We are excited about his future.