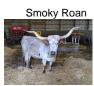

## **SEL POWERHOUSE**

Date of Birth: 08/25/2022 Registration 1: BI105668

Breeder: **EITAN & SANDY BARHUM** 

Owner: BARHUM/SILLER PARTNERSHIP

Sired by HL Top Notch and out of RJF Cocaine Cowgirl, a daughter of the \$280,000 over 99.50"TTT 2JB Cocaine Lady cow and the \$100,000 CV Cowboy Casanova. JP Rio Grande and Fielder are also on the maternal side. On the top he goes to Fifty-Fifty BCB and the over 96"TTT D/O Miss Grande to just name a few. Stacked with super genetics, has very nice conformation, color, and very calm disposition. We are excited about his future.