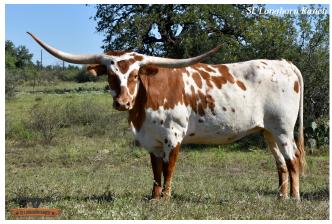

## **SEL CATCH KAMMY'S BEAUTY**

Date of Birth: 05/29/2022 Registration 1: CI339433

Breeder: **EITAN & SANDY BARHUM** Owner: **EITAN & SANDY BARHUM** 

Gorgeous CATCH daughter out of the twisty horned over 85"TTT IRON BEAUTY. This heifer catches our breath every time we go visit her and has it all. She checks all the marks...extremely well made, she is tall, thick with excellent conformation, beautifully marked with lots of color, her horns are pointing the right direction with a promising twist, and super sweet disposition. She is stacked with some of the best genetics in the breed going

63.2400 on 09/05/2024 TTT:

SEL CATCH KAMMY'S BEAUTY

Courtesy of SE Longhorn Ranch/Eitan Barhum

HORSESHOE J INNOVATE

BOOMERANG C P

PAINTED LADY 2/4