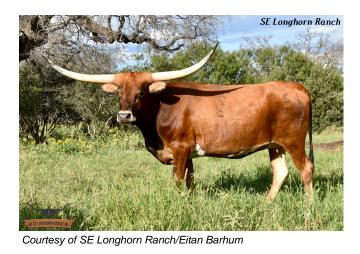

## **SEL IMPRESSIVE CATCH**

Date of Birth: 03/13/2022 Registration 1: CI339430

Breeder: **EITAN & SANDY BARHUM** Owner: **EITAN & SANDY BARHUM** 

This heifer is loaded with great bloodlines, sired by CATCH to bring in Drag Iron, Cowboy Catchit Chex, Cowboy Up Chex, 2x over 100"TTT BL Rio Catchit, and BL Safari Sue on top. She's out of an almost 86"TTT granddaughter of JP Rio Grande and Shadow Jubilee, also goes to the over 90"TTT Buzzin Lady and Hunts Command Respect on the bottom. She is as tall as can be with very nice conformation, sweet disposition, and her