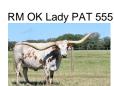

## **SEL EMMYBLUE RIO NOTCH**

Date of Birth: 04/21/2021 Registration 1: CI331760

Breeder: **EITAN & SANDY BARHUM** Owner: MATT & MELISSA KING

Gorgeous daughter of HL Top Notch, paternal granddaughter of Fifty-Fifty BCB and the phenomenal producing 94.50"TTT D/O Miss Grande who has herself sold for well over \$100,000 in public auctions and has produced multiple well known big horned offspring that are highly valued in today's market. Maternal great granddaughter of 2 over 100"TTT animals - Cowboy Tuff Chex and RM OK Lady PAT, just look at her pedigree to