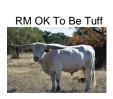

## **SEL EMMYBLUE RIO NOTCH**

Date of Birth: 04/21/2021 Registration 1: CI331760

Breeder: **EITAN & SANDY BARHUM** Owner: MATT & MELISSA KING

Gorgeous daughter of HL Top Notch, paternal granddaughter of Fifty-Fifty BCB and the phenomenal producing 94.50"TTT D/O Miss Grande who has herself sold for well over \$100,000 in public auctions and has produced multiple well known big horned offspring that are highly valued in today's market. Maternal great granddaughter of 2 over 100"TTT animals - Cowboy Tuff Chex and RM OK Lady PAT, just look at her pedigree to