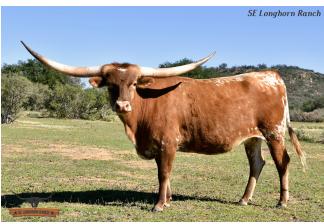

## **SEL LILLY QUEEN'S NOTCH**

Date of Birth: 10/27/2020 Registration 1: CI329622

Breeder: **EITAN & SANDY BARHUM** Owner: **EITAN & SANDY BARHUM** 

We try not to pick favorites here because we love them all but this one is one of those that catch's our breath every time we go see her. Beautifully marked, has PERFECT conformation, horns are doing excellent, sweet like honey with calm disposition, and her genetics makeup speaks for themselves just take a look. It has been wonderful watching her grow and will mature to a beautiful large frame foundation female here. She is super special.

75.1250 on 09/05/2024 TTT:

SEL LILLY QUEEN'S NOTCH

**GR UNLIMIT GUNNERS** 

Courtesy of SE Longhorn Ranch/Eitan Barhum

**BANDERA CHEX** 

D/O Miss K.C. Star

Grass Roots Gunner Queen

VJ TOMMIE (AKA UNLIMITED)