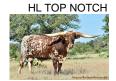

## **SEL BREEZE RIO NOTCH**

Date of Birth: 10/19/2020 Registration 1: CI329621

Breeder: **EITAN & SANDY BARHUM** Owner: Rocking D Longhorns LLC

Sired by HL TOP NOTCH to bring in Fifty-Fifty BCB and the 94.50"TTT D/O Miss Grande on the Paternal side. She's out of a beautiful JP Rio Grande daughter with Sittin Bull in the mix on the Maternal side. This heifer is SUPER SWEET with PERFECT disposition, built well with very good conformation, colorful, and lateral horns pointing the right direction.