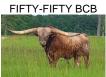

## **SEL BREEZE RIO NOTCH**

Date of Birth: 10/19/2020 Registration 1: CI329621

Breeder: **EITAN & SANDY BARHUM** Owner: Rocking D Longhorns LLC

Sired by HL TOP NOTCH to bring in Fifty-Fifty BCB and the 94.50"TTT D/O Miss Grande on the Paternal side. She's out of a beautiful JP Rio Grande daughter with Sittin Bull in the mix on the Maternal side. This heifer is SUPER SWEET with PERFECT disposition, built well with very good conformation, colorful, and lateral horns pointing the right direction.