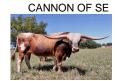

## **SEL RAY OF SUNSHINE**

**Date of Birth:** 05/06/2020 **Registration 1:** CI326420

Breeder: EITAN & SANDY BARHUM
Owner: EITAN & SANDY BARHUM

Very special young lady sired by Cannon of SE and out of a Loomis bred cow. This girl is built with DEEP body, marked beautifully, amazing horn set pointing the right direction, stacked with great genetics, and extremely cute with perfect disposition. It's fun watching and playing with this special and beautiful young lady. Maternal sister the bull CATCH.