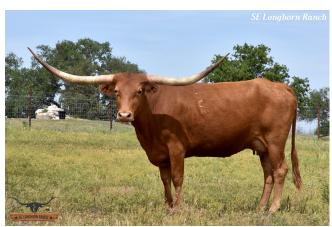

## **SEL ROSIE RED BEAUTY**

Date of Birth: 10/18/2019 Registration 1: CI322351

Breeder: **EITAN & SANDY BARHUM** Owner: **EITAN & SANDY BARHUM** 

We love Rosie, all red, and as beautiful as they come with a ton of personality. So much in her pedigree you just have to look, PERFECT disposition, and horns are pointing the right direction. Great milker and raises perfect babies. we are retaining 2 heifers as a replacement.

76.5000 on 10/14/2024 TTT:

SEL ROSIE RED BEAUTY

SE APRIL ICON BEAUTY

Courtesy of SE Longhorn Ranch/Eitan Barhum

HELM LAURAS LIGHT MOCHA

ICON OF RM

3S IRON BEAUTY

SHINING VICTORY