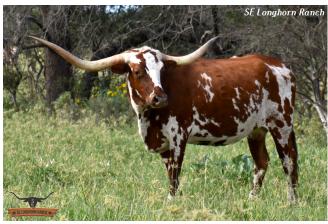

## **SEL TOUCH OF BEAUTY**

Date of Birth: 04/14/2019 Registration 1: CI317156

Breeder: **EITAN & SANDY BARHUM** Owner: **EITAN & SANDY BARHUM** 

This cow has everything we ever wanted with perfect conformation, colorful with beautiful markings, sweet disposition, horns going the right direction, and LOADED PEDIGREE. TOUCHDOWN OF RM as a sire and a beautiful Dam with over 85"TTT out of the great over 87"TTT twisty horns BHR BOOMERANG BEAUTY. One of the BEST we have ever bred, gave us a beautiful CATCH heifer in the Spring of 2022, an HL Top Notch

70.2500 on 09/05/2024 TTT:

TOUCHDOWN OF RM

SEL TOUCH OF BEAUTY

Courtesy of SE Longhorn Ranch/Eitan Barhum

SUPER BOWL

**Bouncer Blend** 

**UNCURLED** 

VJ CURLY'S GIRL