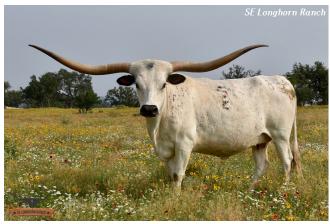

## **SEL RIO FANCY TUFF**

Date of Birth: 05/18/2018 Registration 1: CI312819

Breeder: **EITAN & SANDY BARHUM** Owner: **EITAN & SANDY BARHUM** 

3 over 100"TTT animals in pedigree....This young lady is out of a JP RIO GRAND daughter and sired by a son of the legendary COWBOY TUFF CHEX, her paternal Great Dam is the 100"TTT RM OK LADY PAT 555. She is loaded with stacked pedigree. BLUE ROAN, has a wonderful disposition, great horn set, and a very nice conformation. Exciting to watch her grow as she adds more color and horns.

TTT: 81.0625 on 09/06/2024

Courtesy of SE Longhorn Ranch/Eitan Barhum

**COWBOY TUFF CHEX** 

RM OK Lady PAT 555

COWBOY CHEX

**BL RIO CATCHIT** 

TOUCHDOWN OF RM

DALGOOD'S OK SWOOP