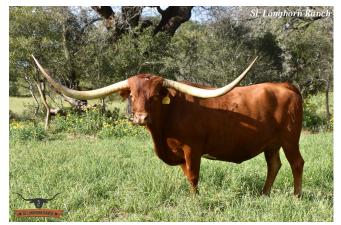

## **RIO SITTIN SERENADE**

Date of Birth: **Registration 1:** Breeder: **Owner:** 

02/04/2015 CI297944 PARTNER CREEK **EITAN & SANDY BARHUM** 

Courtesy of SE Longhorn Ranch/Eitan Barhum

J.R. GRAND SLAM

TX W Lucky Lady

Love this beautiful daughter of JP RIO GRANDE and out of a SITTIN BULL daughter, goes back to HUNTS COMMAND RESPECT on the bottom, and LAMB'S POWER PLAY on top. First to lead the herd anywhere we need them and always first to come and visit us at happy hour. We love this lady and believe she will be a producer for years to come. She has great conformation, color, beautiful horn set, and super sweet disposition.